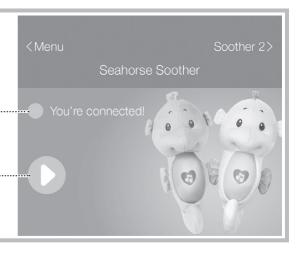

Touch to connect or disconnect your device.
The seahorse enters sleep mode after 25 hours of nonuse. When this happens, you'll have to press seahorse's tummy to wake it up. Now touch the connect button.

Touch to pause or resume lights, sounds and music.