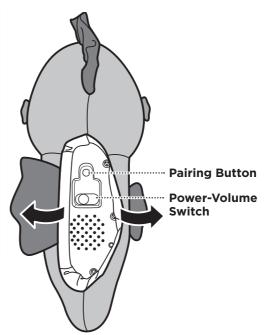

- Open the fasteners on the back of the seahorse to access the pairing button and the power-volume switch.
- Slide the power-volume switch to ON with low volume ◆® or ON with high volume ◆®.
- Open the Fisher-Price® Smart Connect™ app on your device.
- Press the pairing button on the seahorse. Pairing may take up to 30 seconds and you'll see that you're connected in the app!
- •Once you've paired your device to the seahorse, you do not need to pair again.
- If you cannot pair your device to the seahorse, try moving the device closer to the seahorse and make sure your wireless connection is enabled on your device.