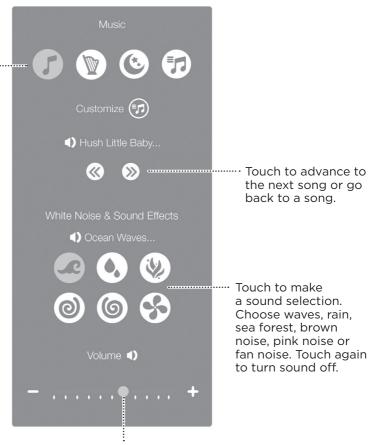

## FISHER-PRICE® SMART CONNECT™ APP

Touch to make a music selection. Choose ambient, classical, lullabies or create a custom playlist.

Slide to adjust the volume level.