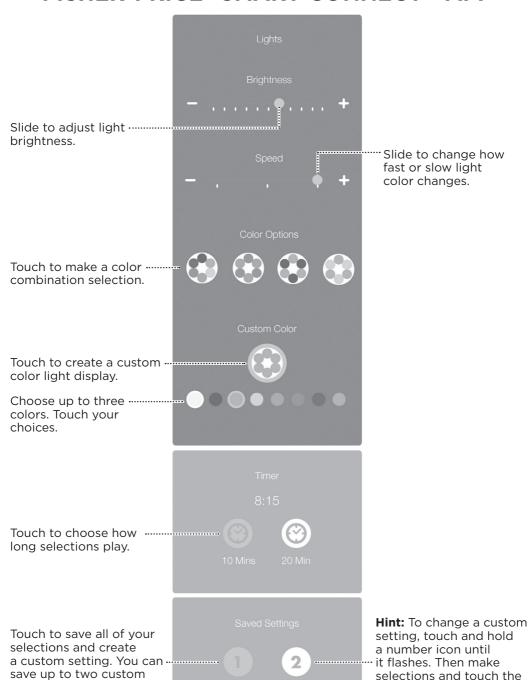

## FISHER-PRICE® SMART CONNECT™ APP

same number icon again

to save.

settings. To start a setting,

touch a number icon.