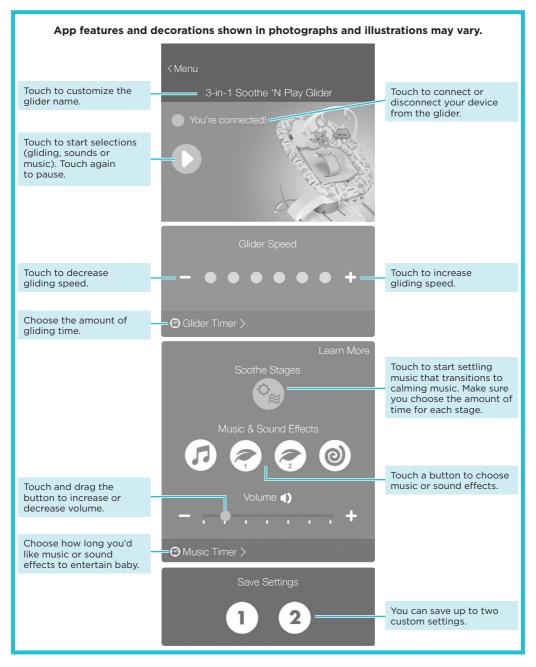

## **PAIRING YOUR DEVICE**



Open the Smart Connect  $^{\rm M}$  app on your device. Be sure your device is within approximately 1,8 m (6 ft) of the glider to pair.

Press and hold the pairing button (power button) on the glider control panel for about 5 seconds. The glider stays in pairing mode for approximately 30 seconds.

**Hint:** If you cannot pair your device with the glider, try moving the device closer to the glider.

The glider icon will be highlighted in green in the app when the glider is connected to your device. This indicates that you can use your device to control the glider.

## SMART CONNECT<sup>™</sup> APP