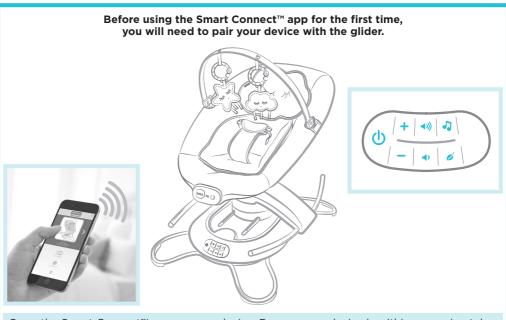

## **PAIRING YOUR DEVICE**

Open the Smart Connect  $^{\rm M}$  app on your device. Be sure your device is within approximately 1,8 m (6 ft) of the glider to pair.

Press and hold the pairing button (power button) on the glider control panel for about 5 seconds. The glider stays in pairing mode for approximately 30 seconds.

**Hint:** If you cannot pair your device with the glider, try moving the device closer to the glider.

The glider icon will be highlighted in green in the app when the glider is connected to your device. This indicates that you can use your device to control the glider.