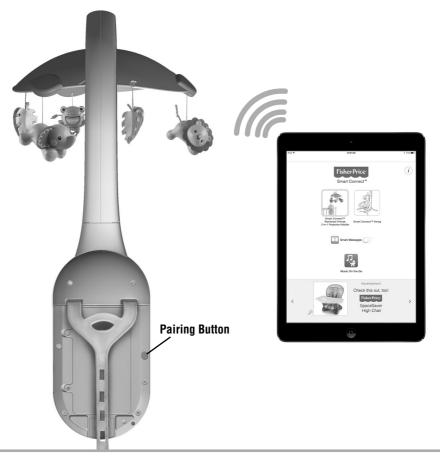

## **Pairing Your Device**

Before using the Smart Connect™ app for the first time, you will need to pair your device with the mobile.

- Open the Smart Connect<sup>™</sup> app on your device. Be sure your device is within approximately 6 ft (1,8 meters) of the mobile to pair.
- Next, slide the mobile power switch ON.
- Then, press the pairing button on the back of the mobile. The mobile will stay in the pairing mode for approximately 30 seconds.

Hint: If you cannot pair your device with the mobile, try moving the device closer to the mobile.

• The mobile icon will be highlighted in green in the app when the mobile is connected to your device. This indicates that you can use your device to control the mobile.