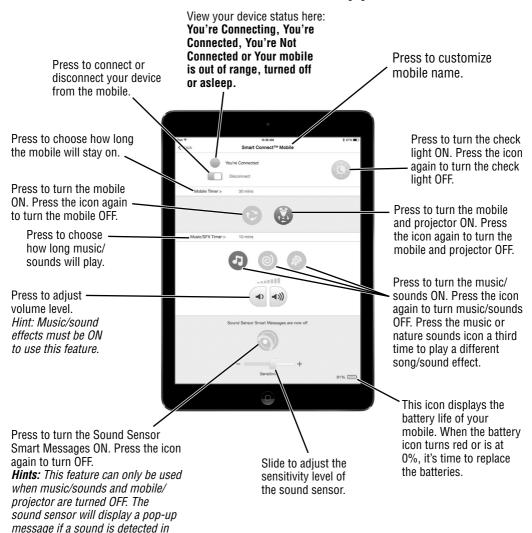

## Smart Connect™ App

Press the mobile icon to

open the mobile controls.

Press the switch icon to turn the Smart Messages ON or OFF. When Smart Messages are enabled you will receive pop-up notifications on your device to tell you the status of your mobile.