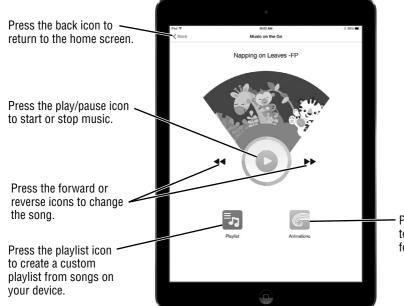

Press the Music on the Go icon to play mobile songs from your device.

Press the animation icon to choose a display image for your device.