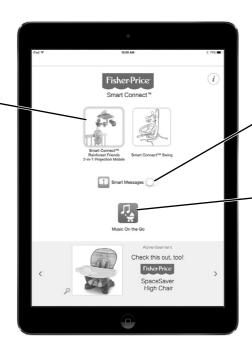

## Smart Connect™ App

Press the mobile icon to

open the mobile controls.

Press the switch icon to turn the Smart Messages ON or OFF. When Smart Messages are enabled you will receive pop-up notifications on your device to tell you the status of your mobile.

Press the Music on the Go icon to play mobile songs from your device.

Press the animation icon to choose a display image for your device.